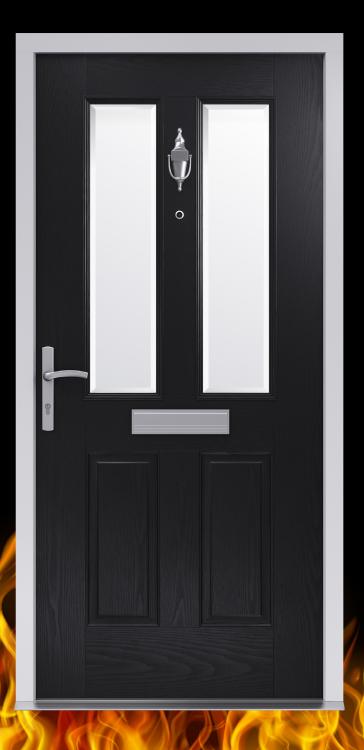

### FIRESHIELD

FD30S Composite Fire Doors

#### Safety | Security | Style

FireShield delivers a revolutionary fire protection solution. It's the result of innovative design combined with extensive testing all sealed with certified consistent quality.

### **STYLES**

ALNWCK FD30S BEDE FD30S CUTHBERT FD30S

ALL STYLES AVAILABLE WITH FAN LIGHT OPTION