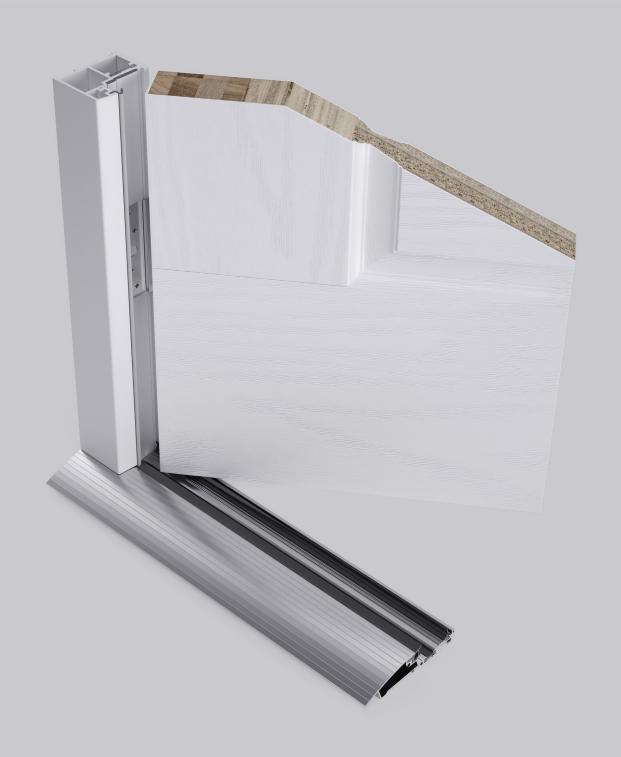

# SPECIALIST FIRE FRAME

Specialist high performance fire rated frame

Low maintenance and fully finished

Exceptionally resiliant and stronger than UPVC alternatives

# FIRE RESISTANT DOOR SLAB

Compressed Agrifiber Core provides exceptional fire

Hardwood stiles and rails provide stength

GRP facing for a durable and low maintenance finish