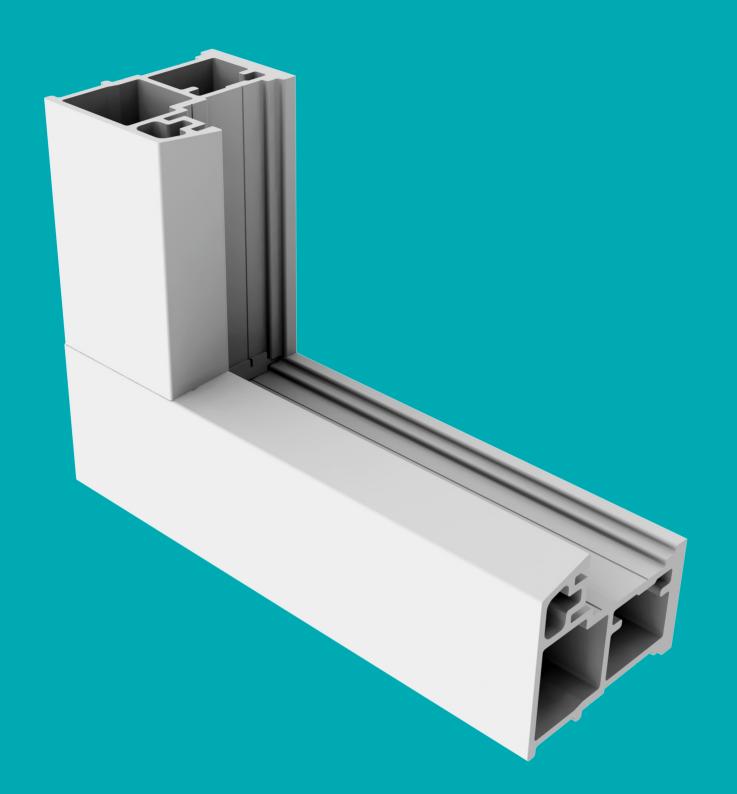

# SPECIALIST FIRE FRAME

Specialist high performance fire rated frame

Low maintenance and fully finished

Exceptionally resiliant and stronger than UPVC alternatives