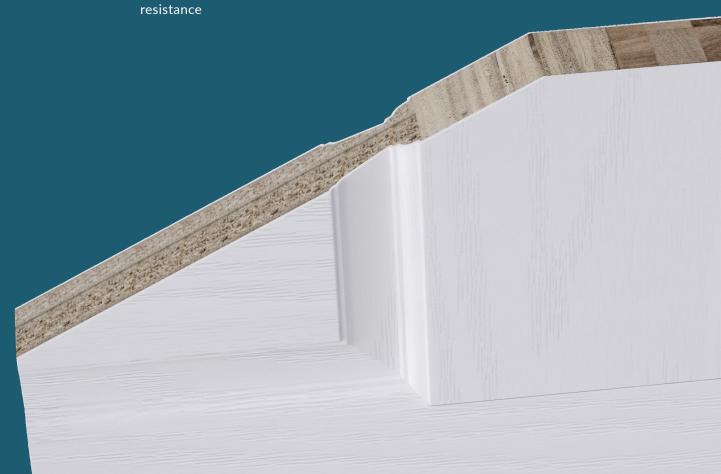

# FIRE RESISTANT DOOR SLAB

Compressed Agrifiber Core provides exceptional fire

Hardwood stiles and rails provide stength

GRP facing for a durable and low maintenance finish