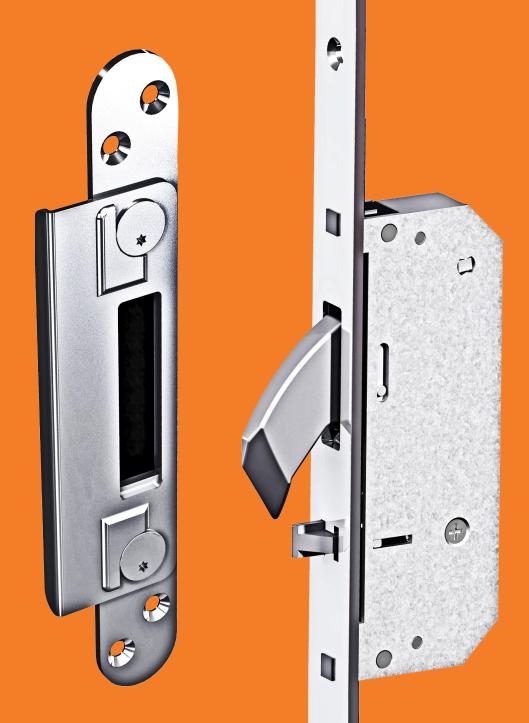

### SAFE AND SECURE

AV2 Lock combined with high quality closer delivers an exceptional and reliable performance

AV2E Electronic locking system also available

High performance gearbox tested to 100,000 cycles

Low operating forces