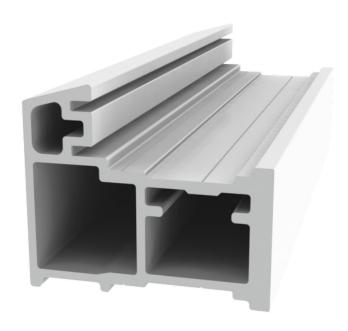

# SPECIALIST FIRE FRAME

Specialist high performance fire rated frame

Low maintenance and fully finished

Exceptionally resiliant and stronger than UPVC alternatives