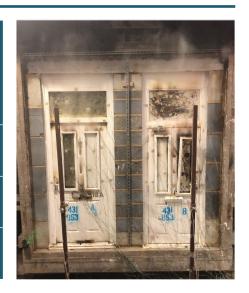

### **TEST RESULTS**

| INTEGRITY         | <b>Doorset A</b><br>(minutes) | Doorset B<br>(minutes) |
|-------------------|-------------------------------|------------------------|
| COTTON PAD        | 60                            | 60                     |
| SUSTAINED FLAMING | 59                            | 60                     |
| GAP GAUGES        | 60                            | 60                     |

BS EN1634-1:2014